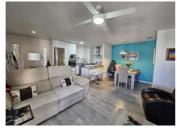

The apartment boasts a very large balcony, enclosed with retractable glass curtains, allowing you to transform the space into a cozy second lounge and dining area or an open, sunny terrace. The living area is exceptionally bright and spacious, complemented by a sleek American-style kitchen. Fully equipped with modern appliances, the kitchen also includes an island, making it both functional and stylish.