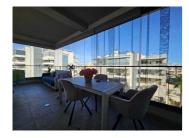

The apartment boasts a very large balcony, enclosed with retractable glass curtains, allowing you to transform the space into a cozy second lounge and dining area or an open, sunny terrace. The living area is exceptionally bright and spacious, complemented by a sleek American-style kitchen. Fully equipped with modern appliances, the kitchen also includes an island, making it both functional and stylish.