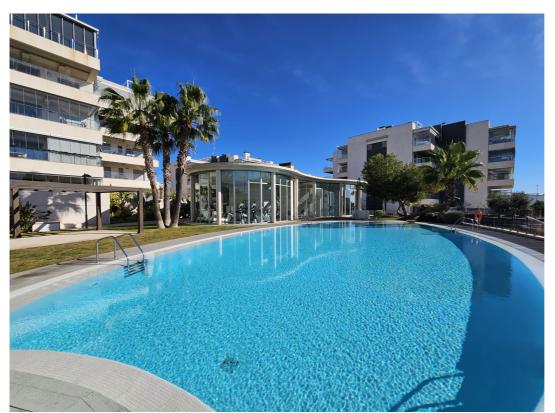

## 2 BEDROOM APARTMENT FOR SALE IN LOS DOLSES - €270,000

Bedrooms: 2

Build: 93m<sup>2</sup>

Pool: Communal pools

Plot: m<sup>2</sup>

Ref: 711598

## **Property Description**

A luxurious resale apartment in the exclusive Green Hills complex, Los Dolses, offers the perfect blend of luxury and comfort. Built in 2017 and located on the third floor of Block 1, this spacious two-bedroom property features a thoughtfully designed layout with premium finishes throughout.