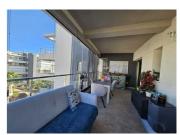

The apartment boasts a very large balcony, enclosed with retractable glass curtains, allowing you to transform the space into a cozy second lounge and dining area or an open, sunny terrace. The living area is exceptionally bright and spacious, complemented by a sleek American-style kitchen. Fully equipped with modern appliances, the kitchen also includes an island, making it both functional and stylish.