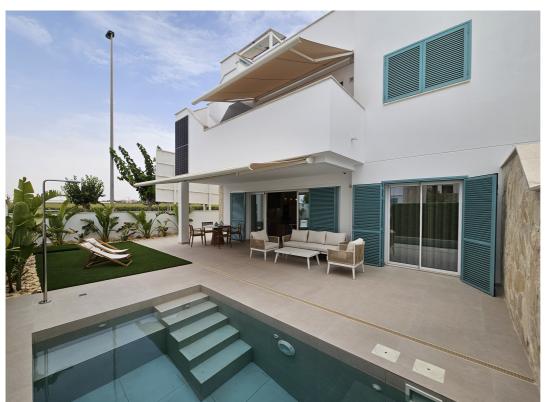

## 3 BEDROOM APARTMENT FOR SALE IN TORRE DE LA HORADADA - €395,000

Bedrooms: 3

Build: 87m<sup>2</sup>

Plot: 120m<sup>2</sup>

Pool: Private

Ref: 699105

## **Property Description**

Beautiful residential complex of bungalow apartments with communal pool in Torre de la Horadada located 800m from the beach.

All properties has 3 bedrooms, 2 bathrooms, open plan kitchen with the lounge area, fitted wardrobes and terrace. All properties has private gardens and parking space. Plus bungalows on the top floor has private solarium.